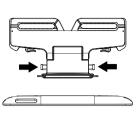

## **Package contents**

Sleeve

Stand with base pre-installed

### **Setting up the car mount**

1 Open the stand locks.

2 Lift the headrest on the front seat.

3 Rotate the brackets to an angle that will allow the brackets fit through the headrest posts.

5 Close the stand's locks.